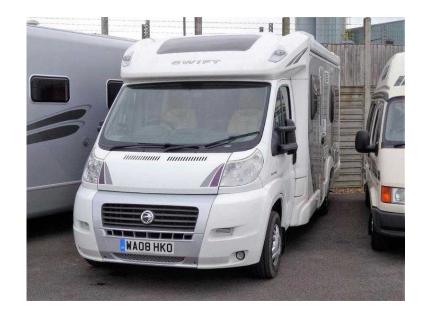

## Swift Bolero 680 FB 2008 (31,995 GBP)

Location **South West, Dorset** https://www.freeadsz.co.uk/x-371712-z

Swivelling cab seats increase lounge area. Wash/shower room with cassette loo adjacent rear fixed bed. Kitchen section ahead comprising gas & electric hob/cooker/grill, sink with hot & cold water taps, 3-way powered fridge with freezer compartment. Fixed rear bed always ready to use with useful storage below. Overhead lockers throughout. Call for more information or to arrange a viewing.

FRONT LOUNGE, REAR FIXED BED; Flexible living space, lounge converts to additional bed area.

|        | Swift Bolero 680 FB 2008                  |
|--------|-------------------------------------------|
|        | https://www.freeadsz.co.uk/x-3717<br>12-z |
|        | Swift Bolero 680 FB 2008                  |
|        | https://www.freeadsz.co.uk/x-3717<br>12-z |
|        | Swift Bolero 680 FB 2008                  |
|        | https://www.freeadsz.co.uk/x-3717<br>12-z |
|        | Swift Bolero 680 FB 2008                  |
|        | https://www.freeadsz.co.uk/x-3717<br>12-z |
|        | Swift Bolero 680 FB 2008                  |
|        | https://www.freeadsz.co.uk/x-3717<br>12-z |
|        | Swift Bolero 680 FB 2008                  |
|        | https://www.freeadsz.co.uk/x-3717<br>12-z |
|        | Swift Bolero 680 FB 2008                  |
|        | https://www.freeadsz.co.uk/x-3717<br>12-z |
|        | Swift Bolero 680 FB 2008                  |
| 1 18 2 | https://www.freeadsz.co.uk/x-3717<br>12-z |
|        | Swift Bolero 680 FB 2008                  |
|        | https://www.freeadsz.co.uk/x-3717<br>12-z |
|        | Swift Bolero 680 FB 2008                  |
|        | https://www.freeadsz.co.uk/x-3717<br>12-z |