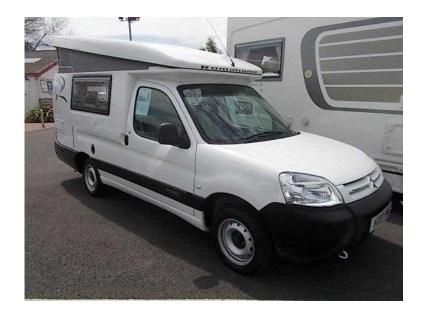

## Romahome R20 2012 (26,495 GBP)

Location **South West, Dorset** https://www.freeadsz.co.uk/x-371713-z

The Romahome R20 is based on the Citroen Berlingo diesel van. It is a two-berth compact motorhome with a galley kitchen with two burner hob and grill under which is a 3-way powered fridge. Directly opposite the hob is the sink unit. There is a fair amount of storage under the bench seats which run along each side of the van. These bench seats also serve as two single beds or with the addition of the wooden slats provided will make a large double bed. The van has a fresh water and waste water tank, there are two outside lockers one of which holds the gas bottle and the other is a handy storage area. Call for more information or to arrange a viewing.

|           | Romahome R20                      | 2012      |
|-----------|-----------------------------------|-----------|
|           | https://www.freeadsz.co.u         | k/x-3717  |
|           | Romahome R20                      | 2012      |
|           | https://www.freeadsz.co.u         | k/x-3717  |
|           | Romahome R20                      | 2012      |
|           | https://www.freeadsz.co.u<br>13-z | k/x-3717  |
| 機器        | Romahome R20                      | 2012      |
|           | https://www.freeadsz.co.u         | k/x-3717  |
| <b>33</b> | Romahome R20                      | 2012      |
|           | https://www.freeadsz.co.u         | k/x-3717  |
| 線線        | Romahome R20                      | 2012      |
|           | https://www.freeadsz.co.u         | k/x-3717  |
|           | Romahome R20                      | 2012      |
|           | https://www.freeadsz.co.u         | uk/x-3717 |
|           | Romahome R20                      | 2012      |
|           | https://www.freeadsz.co.u         | k/x-3717  |
|           | Romahome R20                      | 2012      |
|           | https://www.freeadsz.co.u         | k/x-3717  |
|           | Romahome R20                      | 2012      |
|           | https://www.freeadsz.co.u<br>13-z | k/x-3717  |