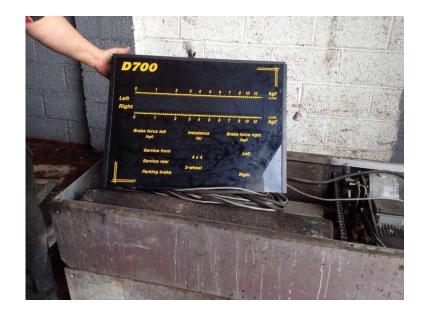

## **Garage Boston Brake Tester**

Location Yorkshire and the Humber, South Yorkshire https://www.freeadsz.co.uk/x-371715-z

THIS IS A NOT TO BE MISSED DEAL IF YOU ARE SETTING UP SHOP OR EXPANDING YOUR CURRENT GARAGE!!!! The D700 break tester display with the D701 large 4000kg axle load capacity allowing it to performs effortlessly day-in day-out with heavy duty workloads. â€"The chassis are a split bed configuration but with a joining plate to provide a fixed distance when installed. â€"

Used but in good working condition, need to sell due to down sizing. THIS IS A COLLECTION ONLY Open to Offers around £5000.00 so get in touch and grab yourself this first class piece of garage equipment.