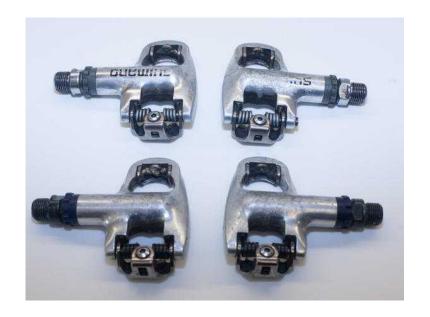

## Shimano Ultegra SPD-R road pedals - 2 pairs (20 GBP)

Location **South East, Kent** https://www.freeadsz.co.uk/x-371735-z

Two pairs of shimano SPD-R road pedals. Ultegra. These are used items - I ran these in the "early noughties" and they have been in my box of useful bike bits for the past decade or so. They weigh in at 338g a pair, use metal cleats and are more compact than the SPD-SL's which followed and are still currently made. This listing is for both pairs together but I will split fyou only want one pair. Not compatible with SPD-SL.