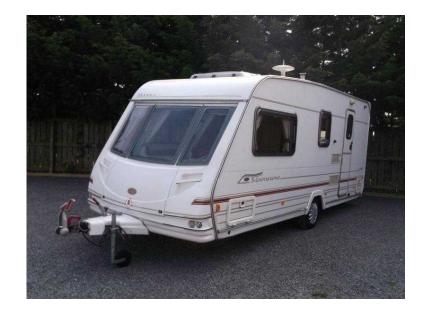

## **Sterling Eccles 2000 (4,250 GBP)**

Location Yorkshire and the Humber, North Yorkshire https://www.freeadsz.co.uk/x-371758-z

STERLING ECCLES MOONSTONE / 4 Berth - full rear dressing room incorporating separate circular shower cubicle, toilet, wardrobes and vanity unit - central nearside kitchen - offside single dinette with retractable bunk above - 2 x 6' singles / double at the front - a very good example of a well equipped model boasting all the usual refinements - comes complete with a full!