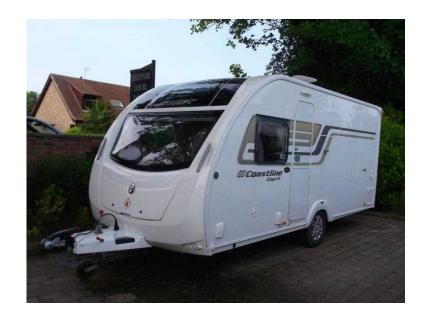

## **Swift Coastline 2014 (11,750 GBP)**

Location Yorkshire and the Humber, North Yorkshire https://www.freeadsz.co.uk/x-371759-z

\*\*\* SOLD \*\*\* SOLD \*\*\* SOLD \*\*\* SWIFT COASTLINE ESPRIT / 4 berth - LIMITED EDITION - offside rear fixed double bed with en-suite vanity unit - nearside rear corner toilet compartment with separate shower enclosure - central offside kitchen - nearside central wardrobes - 1 x double dinette at the front - a very impressive stylish model with a host of upgraded features - unmarked condition condition and exceptionally lightweight - comes complete with a full!