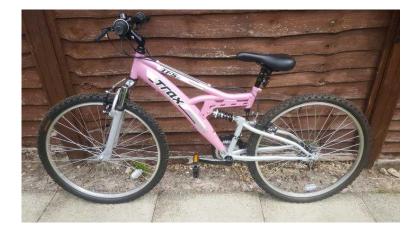

## FF99AdSZ.....k Ladys 16inch mounting bike (45 GBP)

East Midlands, Northamptonshire https://www.freeadsz.co.uk/x-371771-z

Trax .Ladys 16 inch pink mounting bike. 18 gears. Used twice. As good as new. Front and back suspension..collection Desborough.;