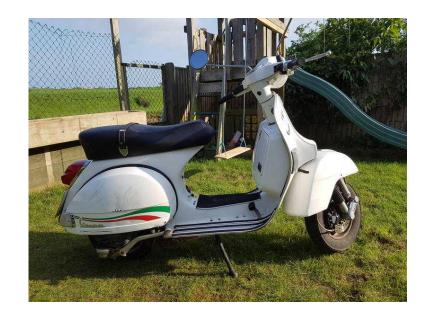

## Vespa (douglas) 2011 (2,200 GBP)

Location **South East, Kent** https://www.freeadsz.co.uk/x-371875-z

Needs some minor TLC as has been unused for over a year. 150 Anniversary Limited edition 125cc Vespa Piaggio.;