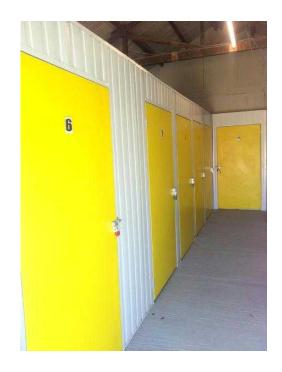

## **Self Storage Units**

Location **East of England, Essex** https://www.freeadsz.co.uk/x-371985-z

Self Storage Units 18sqft unit for £6 per week

Local, convenient and easily accessible just off Billericay high street.

Access 365 days a year - even through the Christmas period.

Unlimited access during our extensive opening hours.

Rooms available from 10 sq. ft. to over 1,000 sq. ft.

Sophisticated NACOSS approved 24-hour security system.

Personal key pad entry.

Only you hold the key to your room.

No long term commitments, from as little as 7 days.

Ample parking and drive up access

Discount for long term storage.

Friendly staff to advise and help your understand your needs.