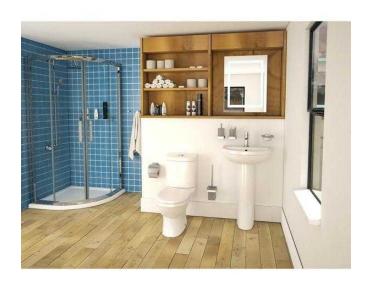

## For Sale Ultra Ivo Close Coupled with Soft Close Seat (295.96 GBP)

Location West Midlands, West Midlands https://www.freeadsz.co.uk/x-372004-z

Stop to shop at one place Shower enclosure suite by Ivo:

Ultra Ivo Close Coupled with Soft Close Seat, 500mm Semi Pedestal & Stone Tray:

Ivo Shower Enclosure Suite created to provide an excellent solution for those looking to install an En-Suite bathroom. The Suite features the stylish Ivo close coupled toilet and the 1 tap hole sink and pedestal. It also contains a classy shower tray, shower quadrant and waste available in more size options. It also eliminates the requirement to fix together the vital corner profile assemblies and making the construction process easier with saving time.