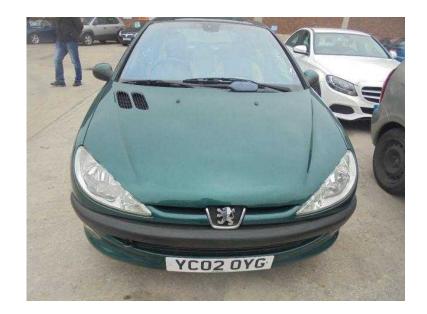

## Peugeot 206 2002 (490 GBP)

Location Yorkshire and the Humber, West Yorkshire https://www.freeadsz.co.uk/x-372079-z

++ 10 MONTHS MOT ++, Climate Control, Panoramic Glass Roof With Electric Shutter, Alarm, Alloy Wheels, Alloy Wheels (14in), Computer (Driver Information System), Electric Windows (Front/Rear), In Car Entertainment (Radio/CD Autochanger), Metallic Paint, Paint Metallic, Upholstery Leather. GREEN, LOOKS AND DRIVES WELL FOR AGE, LOCATED AT OUR PART EXCHANGE CLEARANCE CENTRE, BD19 5BD, CALL 07812 034432 07812 0344...(click to reveal full phone number) TO VIEW, PRICED TO SELL... OPENING HOURS MON-FRI 9AM TIL 6PM, SAT 9AM TIL 5PM, SUN 10AM TIL 4PM ++, £490 p/x considered Alarm, Climate