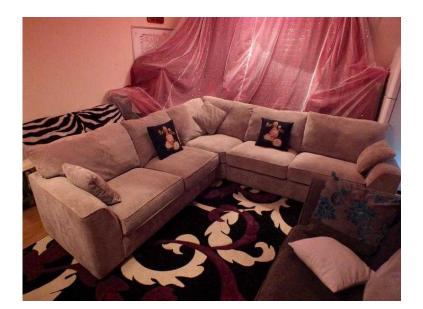

## JOHN LEWIS LARGE CORNER SOFA MINT CONDITION (300 GBP)

Location South East, East Sussex https://www.freeadsz.co.uk/x-372098-z

This corner sofa is only a couple of years old and is still in mint condition, it has its fire safety labels still attached, it's extreamly comfortable, it's like a soft plush newbuck material, it's sectional so easier for collecting, it's a camel,toupe,baigy colour, size 114" X 114" full length, depth 37", seat depth 32", height 3ft. 07707835838 077078358...(click to reveal full phone number).