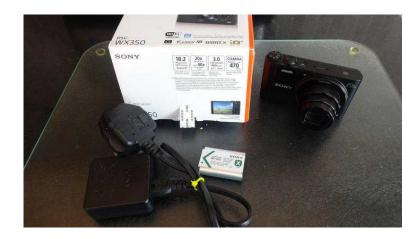

## **SONY CYBER-SHOTDSC-WX350B (70 GBP)**

Location **South East, Berkshire** https://www.freeadsz.co.uk/x-372194-z

Hi,up for sale is my sony digtal camera 1 year old good condition comes boxed with mains charger data cable spare battery camera strap manual 20x optical/40x clear image zoom G lens Get amazingly close with 20x optical zoom plus 40x clear image digital zoom. Most digital zooms use electronic cropping to get closer to the subject, resulting in unsharp images. With clear image zoom the powerful processor compares patterns found in adjacent pixels and creates pixels to match selected patterns, resulting in more realistic, higher-quality images. Clear image zoom doubles optical zoom for closer photos. Shoot incredibly smooth video and stills Shoot incredibly smooth video and still images with the BIONZ X processor and optical SteadyShot image stabilization with intelligent active mode. When the processor and image stabilization technology work together they deliver sharp image quality with low noise and minimal blur even while the user is strolling and the camera is zoomed in. Keep your subject in focus with lock-on AF Lock-on AF gives you the ability to focus on multiple points with subject recognition to keep your subject in sharp focus even when in motion. Simple connectivity to smartphones via Wi-Fi or NFC Connectivity with smartphones for one-touch sharing/one-touch remote has been simplified with Wi-Fi/NFC3 control. In addition to Wi-Fi support for connecting to smartphones, the camera also supports NFC (near field communication) providing "one touch connection" convenience when transferring images to Android smartphones and tablets. Users need only touch devices to connect; no complex set-up is required. Moreover, when using smart remote control - a feature that allows shutter release to be controlled by a smartphone - connection to the smartphone can be established by simply touching compatible devices. Motion-shot video traces subject movement Motion-shot video traces subject movement on the camera's LCD for a unique visual effect. Use this playback function on the camera to