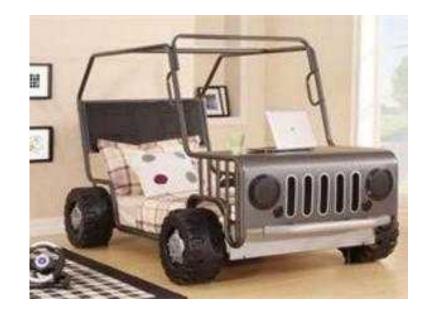

## Single bed (50 GBP)

Location **East of England, Essex** https://www.freeadsz.co.uk/x-372206-z

Single bed suitable for child, with mattress and two drawers underneath. Very good condition.;

|      | Single Single https://www.freeadsz.co.uk/x- 06-z | bed<br>-3722 |
|------|--------------------------------------------------|--------------|
|      | Single                                           | bed          |
| 7950 | https://www.freeadsz.co.uk/x-<br>06-z            | .3722        |
|      | Single                                           | bed          |
|      | https://www.freeadsz.co.uk/x-<br>06-z            | -3722        |
| 標準   | Single                                           | bed          |
|      | https://www.freeadsz.co.uk/x-<br>06-z            | -3722        |
|      | Single                                           | bed          |
|      | https://www.freeadsz.co.uk/x-<br>06-z            | -3722        |
|      | Single                                           | bed          |
|      | https://www.freeadsz.co.uk/x-<br>06-z            | .3722        |
|      | Single                                           | bed          |
|      | https://www.freeadsz.co.uk/x-<br>06-z            | -3722        |
|      | Single                                           | bed          |
|      | https://www.freeadsz.co.uk/x-<br>06-z            | -3722        |
|      | Single                                           | bed          |
| 殿龍   | https://www.freeadsz.co.uk/x-<br>06-z            | -3722        |
|      | Single                                           | bed          |
|      | https://www.freeadsz.co.uk/x-<br>06-z            | .3722        |