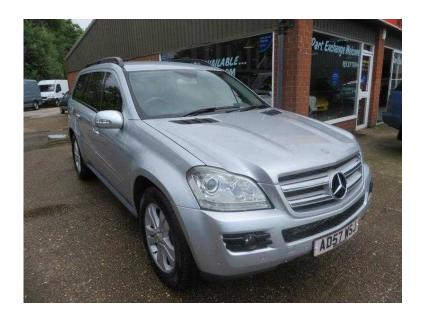

## Mercedes-Benz GL Class 2008 (16,490 GBP)

Location London, London https://www.freeadsz.co.uk/x-372257-z

THIS FANTASTIC MERCEDES GL 420 AUTOMATIC IS IN OUTSTANDING CONDITION THROUGHOUT AND IS FULLY LOADED WITH MASSAGING SEATS ,ZENONS FULL SCREEN SAT NAV ,,,AND MUCH MORE IT HAS A FULL SERVICE HISTORY ,SIMPLY STUNNING ,PX WELCOME ,ALL MAJOR CREDIT AND DEBIT CARDS TAKEN ,FINANCE ARRANGED ,EXTENDED WARRANTY AVAILABLE .