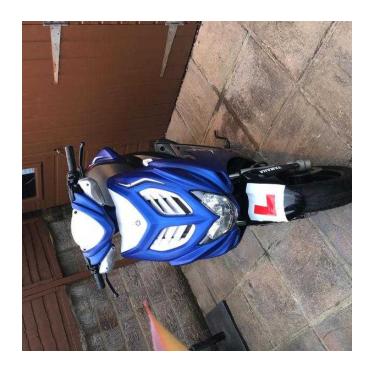

## Yamaha NS 50 2013 (1,200 GBP)

Location South East, East Sussex https://www.freeadsz.co.uk/x-372291-z

Yamaha aerox 2013, been well looked after, does have minor scratches see in photos. Mot until end of July, second owner never had any problems with the bike looking for £1200 open to.