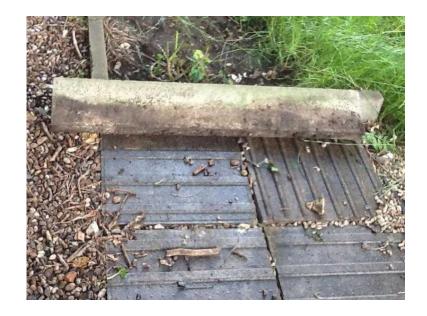

## **Concrete lawn edgingfootpathdrive (2 GBP)**

Location **South East, Kent** https://www.freeadsz.co.uk/x-372308-z

Concrete lawn / drive/footpath edging £2.00 each ;

| E                                  | Concre                                                      |
|------------------------------------|-------------------------------------------------------------|
|                                    | edgingfootpathdrive  https://www.freeadsz.co.uk/x-3723 08-z |
| 烈                                  | Concrete lawn<br>edgingfootpathdrive                        |
|                                    | https://www.freeadsz.co.uk/x-3723<br>08-z                   |
|                                    | Concrete lawn<br>edgingfootpathdrive                        |
|                                    | https://www.freeadsz.co.uk/x-3723<br>08-z                   |
|                                    | Concrete lawn<br>edgingfootpathdrive                        |
|                                    | https://www.freeadsz.co.uk/x-3723<br>08-z                   |
|                                    | Concrete lawn<br>edgingfootpathdrive                        |
|                                    | https://www.freeadsz.co.uk/x-3723<br>08-z                   |
|                                    | Concrete lawn edgingfootpathdrive                           |
| 1 0 -01                            | https://www.freeadsz.co.uk/x-3723<br>08-z                   |
|                                    | Concrete lawn<br>edgingfootpathdrive                        |
| 回 N<br>2000<br>2000<br>2000<br>回 N | https://www.freeadsz.co.uk/x-3723<br>08-z                   |
|                                    | Concrete lawn edgingfootpathdrive                           |
|                                    | https://www.freeadsz.co.uk/x-3723<br>08-z                   |
|                                    | Concrete lawn edgingfootpathdrive                           |
|                                    | https://www.freeadsz.co.uk/x-3723<br>08-z                   |
|                                    | Concrete lawn<br>edgingfootpathdrive                        |
|                                    | https://www.freeadsz.co.uk/x-3723<br>08-z                   |