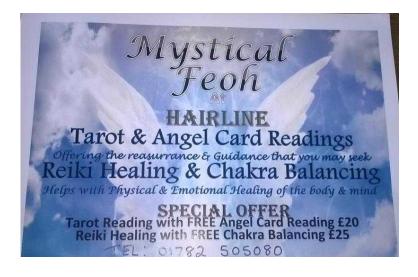

## TAROT CARD amp ANGEL CARD READINGS..REIKI HEALING amp CHAKRA BALANO

West Midlands, Staffordshire

NOW OPEN ... Situated above "Hairline" Station Road, Endon, Stoke on Trent. Mystical Feoh offers a completely friendly and confidential service.

If you seek reassurance and guidance then contact us to book a Tarot Card and Angel card reading. If You need help with physical and emotional wellbeing then Reiki healing and chakra balancing is perfect for you. Special offers... Tarot Reading with FREE Angel Card Reading only £20 Reiki Healing with FREE Chakra Balancing only £25 Tarot Cards are a means of divination with pictures showing trends & choices in the past, present & future.