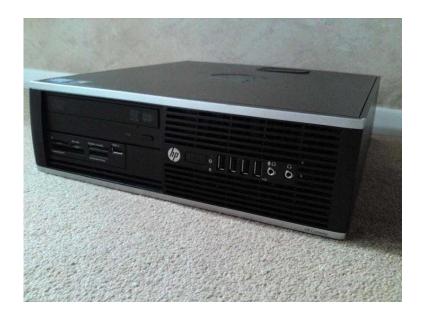

## HP COMPAQ 6200 PRO DESKTOP PC. SMALL FORM FACTOR. HARDLY USED. INTEL

South East, East Sussex https://www.freeadsz.co.uk/x-372396-z

HP COMPAQ 6200 PRO SFF DESKTOP PC. IMMACULATE CONDITION HARDLY USED. DO NOT CONFUSE THIS WITH THE USUAL EX CORPORATE VERSIONS THAT ARE GENERALLY ON SALE.

IT HAS INTEL CORE i5 -2400 @ 3.10 GHz PROCESSOR, 4 GB MEMORY, AND 500GB HARD DRIVE. IT HAS BEEN TOTALLY WIPED WITH PROFESSIONAL SOFTWARE AND RESTORED TO FACTORY SETTINGS WHICH HAS A GENUINE VERSION OF WINDOWS 7 PRO. COMPLETE WITH LICENCE KEY NUMBER. IT HAS THEN BEEN UPGRADED TO WINDOWS 10 SO IT IS LIKE A BRAND NEW MACHINE.

COME COMPLETE WITH FACTORY RESTORE DISKS.

PRICE IS FOR PC ONLY BUT FULL SET-UP (MONITOR, KEYBOARD AND MOUSE) ARE AVAILABLE IF REQUIRED.

LOCAL DELIVERY AND SET UP CAN BE ARRANGED FOR SMALL.