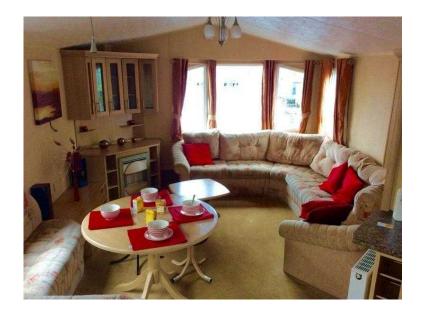

Part exchange available- Caravans, tourers, campers etc accepted

QUICK!!!

This beautiful holiday home is both spacious and homely. With storage throughout, this caravan has been ergonomically designed. Due to it being a 3 bedroom this holiday home sleeps 8 berth. Other features include;

- -Central heating
- -Double glazed
- -Open plan
- -Integrated fridge & freezer This would include the following;
- -2016 Site fee's
- -Water & sewerage rates
- -CO2, smoke & fire alarm
- -Insurance
- -Gas safety check
- -Electrical safety check
- -100 point check
- -Evternal valet