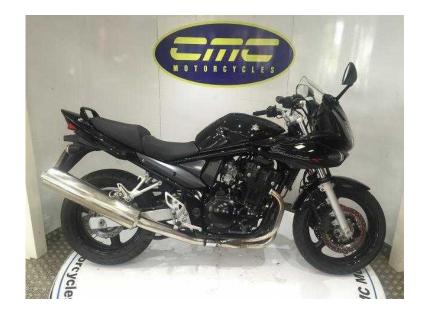

## **Suzuki GS 2006 (2,900 GBP)**

Location **East Midlands, Nottinghamshire** https://www.freeadsz.co.uk/x-372449-z

A immaculate example of a Suzuki GSF650 that has only covered 10579 miles from new. The bike has been serviced at the following miles 247, 2080, 3458 and 7243. The paintwork is in great condition and has been fully polished by our on-site valet. The bike has been HPI checked and a Certificate will be presented with the bike. The bike has ABS to help improve vehicle control and decrease stopping distances. A tank pad has been fitted to the bike, these protect the paintwork from rubbing with the riders jacket, they also look nice. Also fitted with a centre stand to make washing and maintenance a whole lot easier. Viewing is welcome any time and we guarantee you will not be disappointed. Give us a call on 01246 860046 01246 8600...(click to reveal full phone number) for more info or pop in and view the bike at CMC Clay Cross. We also offer nationwide delivery, so if you prefer us to bring the bike to you just let us.