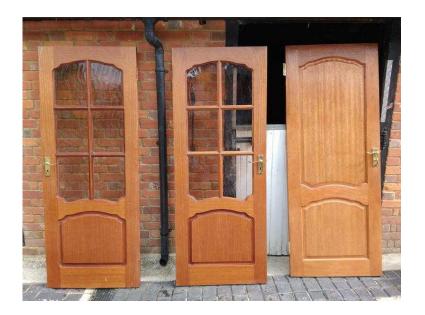

## **Internal Doors for Sale (20 GBP)**

South East, East Sussex https://www.freeadsz.co.uk/x-372483-z

2 glazed doors and one solid plain door. 30 inch wide x 77 inch high. Glazed £20 each. Plain £15. All complete with.