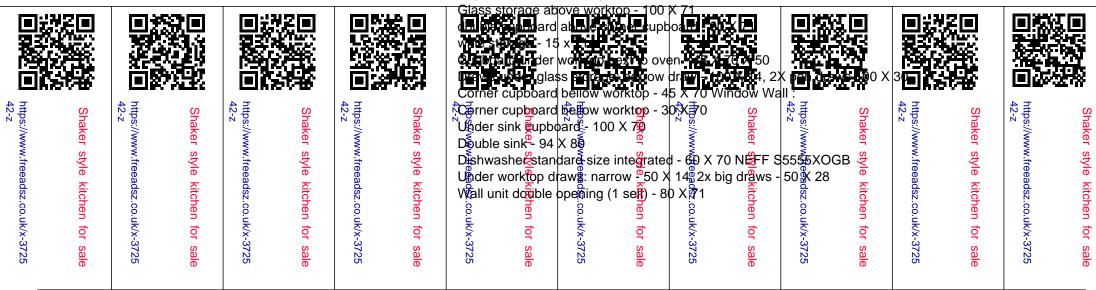

All drawers are soft closing, it has a pull out larder, full length larder and a corner unit.

Island - granite island with cupboards underneath

Integrated dishwasher and sink

Granite:

granite worktop - 216 X 126

Neff 5 gas hob - 70 X 52

extractor fan elica collection - 100 X 70

Draws below granite: 2x narrow draws - 100 X 14, 4x pan draws - 100 X 30

Under seating area: 2 cupboards - 100 X 70 X 26 Back wall:

Pull out larder - 60 X 196 Above fridge - 100 X 28 Above oven - 60 X 28

Neff Combination oven/microwave oven H5972NOGB

Neff single oven B1442NOGB Under oven: 2 draws - 60 X 28

Cupboard above worktop next to oven - 45 X 71

| Excludes F/F and Quoter tap. Buyer to |
|---------------------------------------|
|                                       |
|                                       |
|                                       |
|                                       |
|                                       |
|                                       |
|                                       |
|                                       |
|                                       |
|                                       |
|                                       |
|                                       |
|                                       |
|                                       |
|                                       |
|                                       |
|                                       |
|                                       |
|                                       |
|                                       |
|                                       |
|                                       |
|                                       |
|                                       |
|                                       |
|                                       |
|                                       |
|                                       |
|                                       |
|                                       |
|                                       |
|                                       |
|                                       |
|                                       |
|                                       |
|                                       |