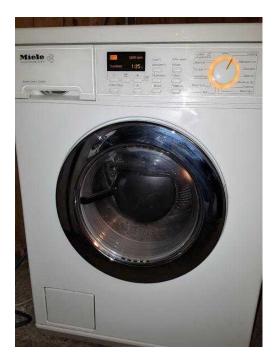

## Miele washer dryer (40 GBP)

Location **South East, Berkshire** https://www.freeadsz.co.uk/x-372563-z

Absolutely lovely Miele washer dryer, very top of the range with full digital display, 1600 spin, honeycombe drum, so amny variations of washing and drying to mention. I will download the manual, I also have the transit bars. It is in tip top condition and perfect working order, sensor dry or timed drying. Collection is from Bracknell, Berkshire. Local delivery within 15 miles is £10 but absolutely no stairs as it weighs 120kg. Well over £1000 new;