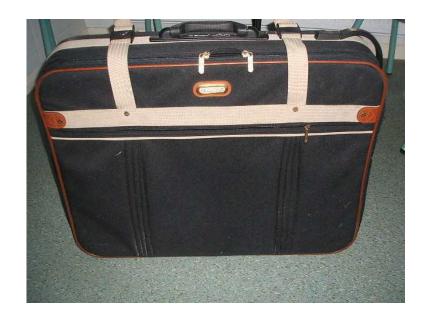

## 2 Matching lightweight Roncato wheeled full size suitcases (14 GBP)

South East, West Sussex Location https://www.freeadsz.co.uk/x-372616-z

2 Black Nylon lightweight cases, 28x20in, double wheels on one back corner, loop strap on top corner for tilt pull. Zipped front panel pocket, interior zipped lining. Twin zips to top panel. Solid carry handle. 1 case lining has small damage, but does not affect use. Sell.