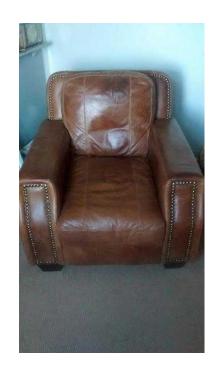

## Genuine tan leather club style armchair (90 GBP)

Location South East, East Sussex https://www.freeadsz.co.uk/x-372630-z

A large super comfy tan leather club style armchair with brass stud work on front and back of chair. Fire retardant label. Wooden legs.measuring.2ft 11.5 inches from back of chair to floor/3ft wide/ from arm rest to floor 2ft 1inch. Distressed leather effect. Good clean