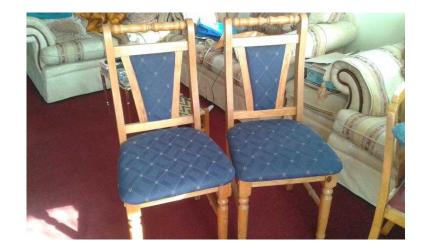

## Set of 4 dining chairs (100 GBP)

Location **South East, East Sussex** https://www.freeadsz.co.uk/x-372632-z

Set of four matching dining chairs with carved wooden frames in light pine wood and blue padded upholstery on back and seats. Very supportive and comfortable. 25 pounds.