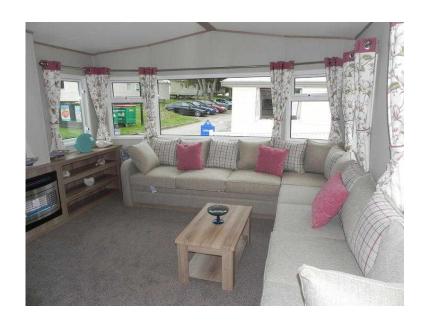

## STUNNING CARAVAN for SALE on the Isle of Wight (41,583 GBP)

Location **South East, West Sussex** https://www.freeadsz.co.uk/x-372664-z

Posted6 days agoDescription The stylish and well-designed ABI Oakley is sure the give you years of enjoyment. At the heart of the ABI Oakley Studio you will find a spacious living area with free standing furniture in a contemporary colour scheme. The large spacious kitchen is equipped with all the modern day appliances, allowing you to cook your delicious meals for all the family. The ABI Oakley studio has 2 bedrooms, a beautifully finished master bedroom, with modern fittings and also a twin bedroom both with ample storage space. This holiday home also has the added benefit of having double glazing and central heating, which is perfect should you wish to take full advantage of our owners extended 12 month holiday season.