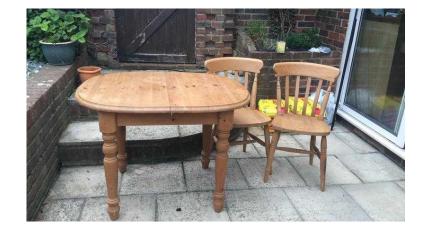

## **Small Dining Room Table amp Two Chairs (50 GBP)**

Location **South East, Surrey** https://www.freeadsz.co.uk/x-372699-z

Woodem extendable dining room table & two chairs Measurements: 32inches wide & 42 inches long Collect only from Gossops Green, advertised on other