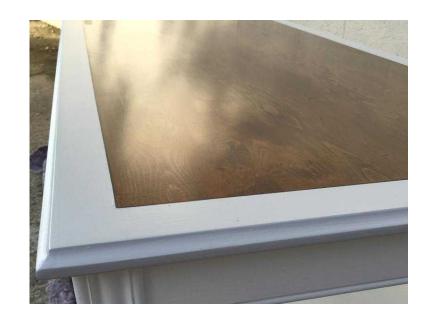

## **Hand Painted Coffee Table (60 GBP)**

Location **South East, Surrey** https://www.freeadsz.co.uk/x-372700-z

Beautiful hand painted coffee table in white eggshell and farrow & ball pavilion gray eggshell.

Centre section stained, sealed and waxed. Dimensions

Length 122cm

Width 61cm

Height 46cm Collection or local delivery

| Hand Painted Coffee Table                 |
|-------------------------------------------|
| https://www.freeadsz.co.uk/x-3727<br>00-z |
| Hand Painted Coffee Table                 |
| https://www.freeadsz.co.uk/x-3727<br>00-z |
| Hand Painted Coffee Table                 |
| https://www.freeadsz.co.uk/x-3727<br>00-z |
| Hand Painted Coffee Table                 |
| https://www.freeadsz.co.uk/x-3727<br>00-z |
| Hand Painted Coffee Table                 |
| https://www.freeadsz.co.uk/x-3727<br>00-z |
| Hand Painted Coffee Table                 |
| https://www.freeadsz.co.uk/x-3727<br>00-z |
| Hand Painted Coffee Table                 |
| https://www.freeadsz.co.uk/x-3727<br>00-z |
| Hand Painted Coffee Table                 |
| https://www.freeadsz.co.uk/x-3727<br>00-z |
| Hand Painted Coffee Table                 |
| https://www.freeadsz.co.uk/x-3727<br>00-z |
| Hand Painted Coffee Table                 |
| https://www.freeadsz.co.uk/x-3727<br>00-z |