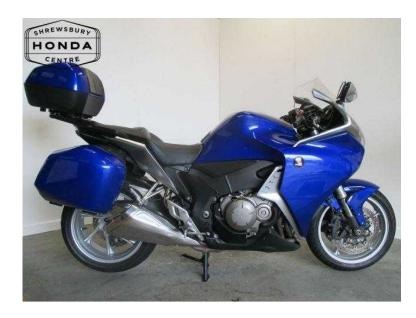

## Honda VFR 2012 (6,500 GBP)

Location West Midlands, Shropshire https://www.freeadsz.co.uk/x-372830-z

This bike was sold new by ourselves. It has been fully serviced here as per the Honda schedule. This bike is in excellent condition and is a credit to its previous owners. This bike will come with a 6 month Honda Warranty, and 12 months MOT, Engine, Bore × Stroke (mm) 81 x 60, Carburation PGM-FI electronic fuel injection, Compression Ratio 12:1, Engine Displacement (cm<sup>3</sup>) 1237, Engine Type Liquid-cooled 4-stroke UNICAM ® 76 ° V4, Ignition System Computer-controlled digital transistorised with electronic advance, Max. Power Output 127kW/10.000rpm (95/1/EC), Max. Torque 129 Nm/8,750 rpm, Starter Electric, Wheels, Brakes Front 320mm dual floating hydraulic discs with two 6-piston calipers, C-ABS and sintered metal pads, Brakes Rear 276mm hydraulic disc with 2-piston caliper, C-ABS and sintered metal pads, Suspension Front 43 mm cartridge-type telescopic fork with stepless preload adjustment, 120mm axle travel with stepless preload adjustment, 120 mm axle travel, Suspension Rear Pro-Link with gascharged damper, 25-step (\*stepless remote-controlled hydraulic) preload and stepless rebound damping adjustment, 130mm axle travel 25-step (stepless remote-controlled hydraulic) preload and stepless rebound damping adjustment, 130 mm axle travel, Tyre Size Front 120/70 ZR17M/C (58W), Tyre Size Rear 190/55 ZR17M/C (75W), Wheels Front 5-spoke hollow gravity die cast aluminium, Wheels Rear 7-spoke gravity die cast aluminium, Dimensions and Weights, Battery Capacity (VAh) 12V-11.2Ah, Caster Angle 25.5 °, Dimensions (LÃ-WÃ-H) (mm) 2,244 x 752 x 1,222, Frame type Diamond; aluminium twinspar, Fuel Capacity (Litres) 19 litres, Fuel Consumption 45.2mpg (WMTC mode), Ground Clearance (mm) 128, Headlights 55W/55W, Kerb Weight (kg) 267, Seat Height (mm) 815, Trail (mm) 101, Transmission, Clutch Wet, multiplate slipper type, Final Drive Shaft, Gearbox Constant mesh 6,