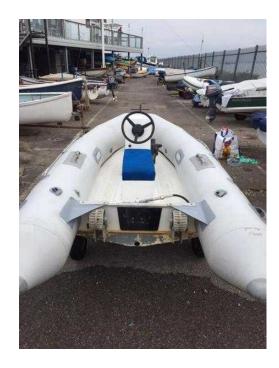

## Valiant D-300 with center consol (450 GBP)

Location **South West, Hampshire** https://www.freeadsz.co.uk/x-372893-z

Valiant D-300 RIB with launching trolley

The tubes are in good order and hold air with no leaks. The center console has a couple of gel coat repairs required but other than that it is in good order. Comes with pump, oars and also has a remote control box for an evinrude or johnson.