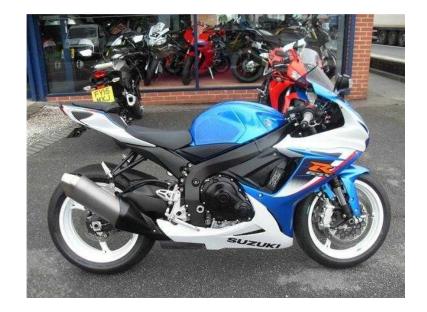

## **Suzuki GSXR 2013 (6,999 GBP)**

Location Yorkshire and the Humber, South Humberside https://www.freeadsz.co.uk/x-372947-z

2013 13 reg Suzuki GSXR600 600 Super Sports, White, FSH, VERY ORIGINAL, TINTED SCREEN, 2 owners, PART EXCHANGE WELCOME, FINANCE AND DELIVERY CAN BE ARRANGED, PLEASE RING FOR FULL DETAILS, WE WANT YOUR MOTORCYCLES, SCOOTERS AND MOPEDS, TOP PRICES PAID. CALL ROB OR CHRIS ON 01472 268714 01472 2687...(click to reveal full phone number) , £6,999 p/x welcome, £ 6999