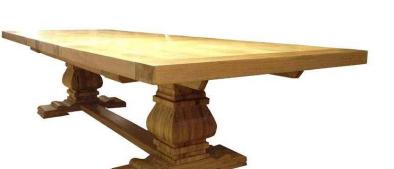

## Windermere Monastery Table From Carlton Furniture. 16 Seater, Oak. Huge Extending

East Midlands, Nottinghamshire Location https://www.freeadsz.co.uk/x-372964-z

Carlton Furniture. Windermere Oak Monastery Table. Extending From 250cm to 300cm and Then To 350cm by 120cm wide. An Absolutely Stunning Dining Table. Ex Display Reduced From £2000.00 to Only £1000.00. Local delivery may be arranged, contact uss for details. Come and visit our warehouse, weekends only 10 till 4. View our website, THE FURNITURE FARM at Calverton,..