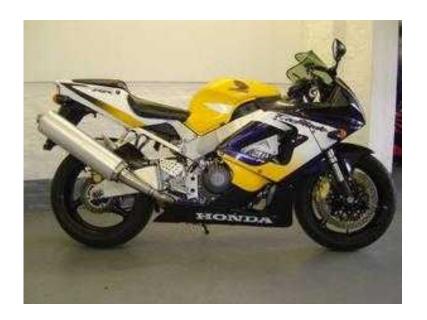

## Honda CBR 2001 750 (750 GBP)

Location South East, West Sussex https://www.freeadsz.co.uk/x-373037-z

No mot. Stored for a few years in my garage. Some repair needed to front bodywork. Restoration.

|                                           |                    |                                           |                    | I MEC                                     |                    |                                           |                    |                                           |                    |                                           |                    |                                           |                    |                                           |                    |                                           |                    |                                           |                    |
|-------------------------------------------|--------------------|-------------------------------------------|--------------------|-------------------------------------------|--------------------|-------------------------------------------|--------------------|-------------------------------------------|--------------------|-------------------------------------------|--------------------|-------------------------------------------|--------------------|-------------------------------------------|--------------------|-------------------------------------------|--------------------|-------------------------------------------|--------------------|
| https://www.freeadsz.co.uk/x-3730<br>37-z | Honda CBR 2001 750 |
| -                                         | 0                  |                                           | 0                  |                                           | 0                  |                                           | 0                  |                                           | 0                  |                                           | 0                  |                                           | 0                  |                                           | 0                  |                                           | 0                  |                                           | 0                  |