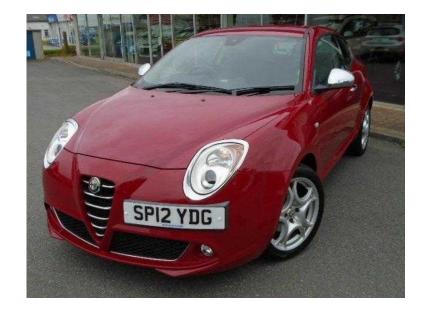

## Alfa Romeo Mito 2012 (7,295 GBP)

Location **Scotland, Nairnshire** https://www.freeadsz.co.uk/x-373065-z

Alarm, Remote Central Locking, Air Conditioning, Electric Windows, Trip Computer, CD Player, Electric Mirrors, Front Fog Lamps, Sports Seats, Radio, MP3 Player, Steering Wheel Audio Controls, Bluetooth, Rear parking sensors, ALFA D.N.A. Drive