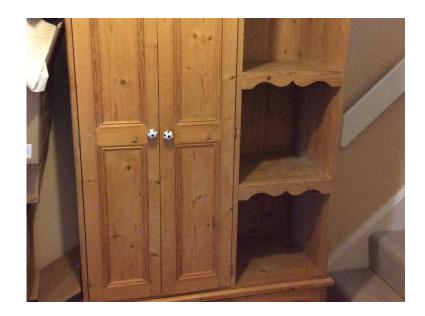

## beautiful solid pine child039s wardrobe (100 GBP)

Location **South East, West Sussex** https://www.freeadsz.co.uk/x-373114-z

Fantastic solid pine small wardrobe ideal for child's bedroom. Double door opening for hanging space and three shelving areas beside it. 2 drawers below and small cupboard. This can be separated to make it easier to transport (see pics). In good condition just could do with some pine treatment to bring it back to life! The handles are little footballs but can easily be removed and replaced with pine ones. 100cm wide 172cm height 45cm depth Only selling it due to house move and no longer require it! Please no offers as its well worth the asking price. Thank you;