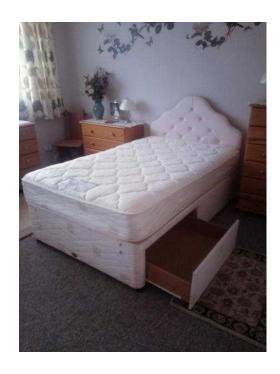

## 4ft Bed (50 GBP)

Location **South East, West Sussex** https://www.freeadsz.co.uk/x-373125-z

4ft bed base with two drawers, 4ft mattress, 4ft headboard.;

|                                    | P   <u>1</u> 1274                 |     |                                    |                               |                                    |                                    |                                    |                               |                                    |                                    |
|------------------------------------|-----------------------------------|-----|------------------------------------|-------------------------------|------------------------------------|------------------------------------|------------------------------------|-------------------------------|------------------------------------|------------------------------------|
| 4ft https://www.freeadsz.co.u 25-z | https://www.freeadsz.co.u<br>25-z | 4ft | 4ft https://www.freeadsz.co.u 25-z | 4ft https://www.freeadsz.co.u | 4ft https://www.freeadsz.co.u 25-z | 4ft https://www.freeadsz.co.u 25-z | 4ft https://www.freeadsz.co.u 25-z | 4ft https://www.freeadsz.co.u | 4ft https://www.freeadsz.co.u 25-z | 4ft https://www.freeadsz.co.u 25-z |
| Bed                                | k/x-3731                          | Bed | Bed<br>k/x-3731                    | Bed                           | Bed<br>k/x-3731                    | Bed<br>k/x-3731                    | Bed<br>k/x-3731                    | Bed<br>k/x-3731               | Bed<br>k/x-3731                    | Bed                                |