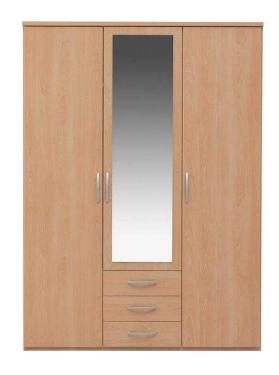

## 3 door 3 drawer mirrored beech effect wardrobe

Location **South East, West Sussex** https://www.freeadsz.co.uk/x-373127-z

Spacious and universal. Comes with instructions. Disassembled ready for collection. Missing rail and chips to inside panel, otherwise in great condition. H206,bW149, D58cm. Needs to be collected by 19/06