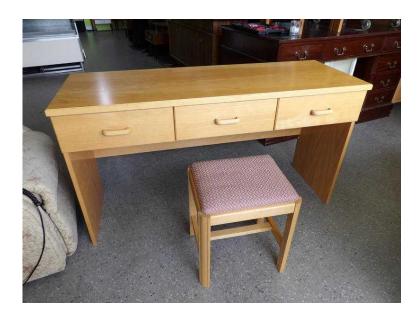

## Dressing Table Desk - Local Delivery Available (45 GBP)

Location South East, West Sussex https://www.freeadsz.co.uk/x-373128-z

Dressing table / desk with 3 drawers. In good condition. The measurements are H-74cm W-135cm D-48cm. (Pc066) Matching stool available for £15 £19 Postage is the cost of our local delivery service to a ground floor location. To find out if you are in our area see picture 3 (£19 Local delivery is calculated with a 12 mile radius using postcode BN43 5FD - The £34 delivery area is within a 22 mile radius) SHOP AT THE SHOWROOM 5000 sq ft Showroom OPEN 7 days a week The Recycled Goods Factory, 44 Chartwell Rd,