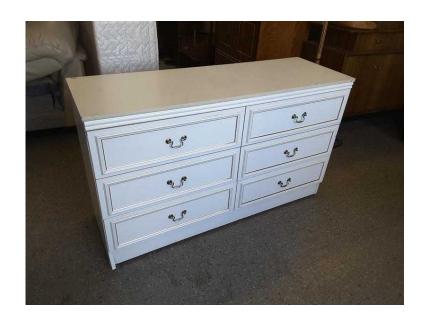

## White Chest Of 6 Drawers, Great For Bedroom TV Stand - Local Delivery Service 19 (4)

South East, West Sussex Location

https://www.freeadsz.co.uk/x-373129-z

White chest of drawers - all drawers run smoothly, the laminate at the bottom has started to come off but could be glued back down Measures H75cm, W124cm, D42cm (PC927) £19 Postage is the cost of our local delivery service to a ground floor location. To find out if you are in our area see picture 4 (£19 Local delivery is calculated with a 12 mile radius using postcode BN43 5FD - The £34 delivery area is within a 22 mile radius) SHOP AT THE SHOWROOM 5000 sq ft Showroom OPEN 7 days a week The Recycled Goods Factory.