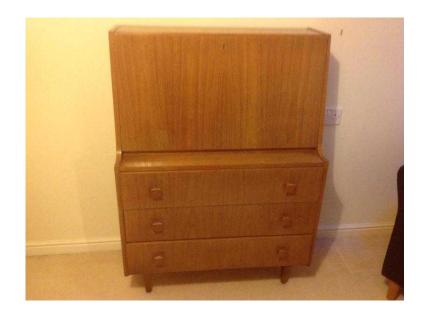

## Bureau (25 GBP)

Location South East, West Sussex https://www.freeadsz.co.uk/x-373146-z

Teak colour bureau; three drawers beneath a drop down door giving access to the top, with pigeon holes and storage for stationary, papers etc including a small drawer. buyer collects. offers