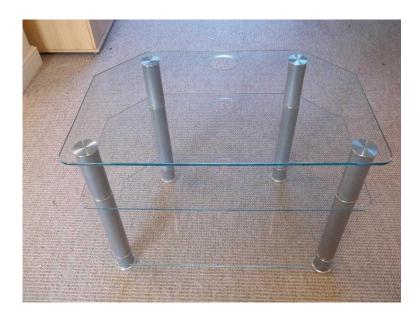

## Glass TV stand TV unit with brushed steel legs (18 GBP)

Location South East, West Sussex https://www.freeadsz.co.uk/x-373154-z

Glass TV Unit with 3 glass shelves & brushed steel legs. There is a cutout on all 3 pieces of glass for the cables to run through. 71cm W x 51.5cm H x 46cm D Good quality sturdy unit in great condition. For sale due to.