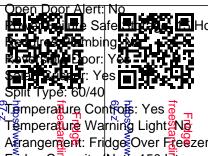

ık/x-3731

| Temperature Co    | ntros: Yes 👼 🔒           |
|-------------------|--------------------------|
| Temperaure Wa     | rning Light              |
| Agrangengent: Fri |                          |
| F#dge Capacity    | Neta: 150 atres          |
| Freezer Capacity  | (Net): 67 Litres         |
| Spelf Type: Safe  | ty G∛tass _ <sup>º</sup> |
| bc<br>Co.t        | bo<br>Co.t               |