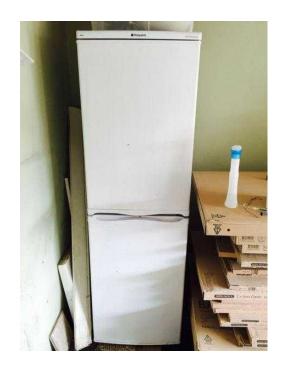

## Fridge freezer bosch tall freestanding in white (75 GBP)

Location South East, Kent

https://www.freeadsz.co.uk/x-373167-z

Dimensions: 180cm(H) 55cm(W) 54cm(D)

Adjustable Shelves: Yes

Annual Energy Consumption: 253 Kwh

Anti Bacterial Protection: Yes Auto Defrost Refrigerator: Yes

Bottle Storage: Yes

Required Room Temperature: 10 to 43 °C

Dairy Compartment: No

Egg Tray: No
Energy Rating: A+
Fast Freeze: No
Freezer Star Rating: 4
Frost Free Freezer: No

Requires Own Furniture Door: No

Hinge Position: Right Ice Cube Tray: Yes Interior Light: Yes Noise Level: 43 dB

Number of Compartments (Freezer): 3

Number of Shelves (Fridge): 2

| https:// | Fric<br>freest |
|----------|----------------|

| https://www.freeadsz.co.u | treestanding |
|---------------------------|--------------|
| ıdsz.co.u                 | 5            |

Display Type: None

Annual Energy Cost Based On 15.40p/Unit: £38.96
Weight: 56 Kg
Compartment Type: Drop Down Flap and Drawers
Total Capacity: 217 Litres
Overall Capacity: 150 / 67