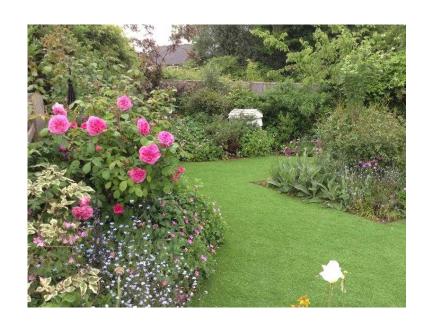

## Two Open Gardens in aid of St Peter amp St James hospice, entrance 3 children go fr

South East, East Sussex Location https://www.freeadsz.co.uk/x-373189-z

Two very different gardens, 26 is a tradional Victorian style with rose beds and annual bedding yet has a Mediterranean feel to the patio. 27 has been divided into rooms by rose arches and tunnel with water feature and pond, both gardens have productive fruit and vegetable plots as well. There will be a tombola, Jams & pickles stall as well as a plant stall with refreshments and homemade cakes available in the gardens at number.