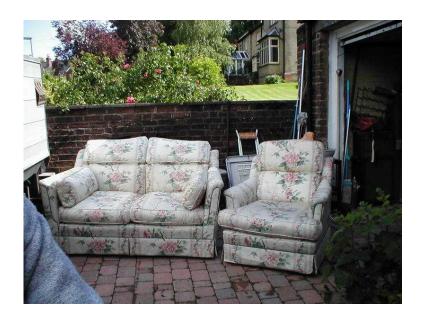

## **2 Seater Settee and matching Arm Chair**

Location South East, Surrey https://www.freeadsz.co.uk/x-373226-z

good quality and in good clean condition except along top of back of settee their is a rip were it was against the radiator. Will not notice if against the wall. Settee is 5'6".