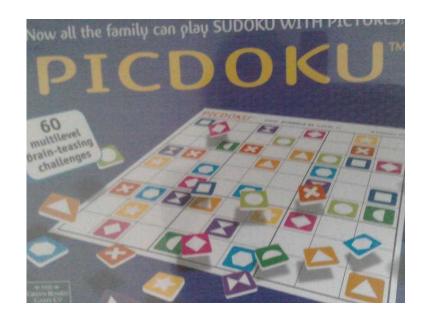

## Game of picdoku (12 GBP)

Location **South East, West Sussex** https://www.freeadsz.co.uk/x-373233-z

A game all the family can play as it is Sudoku with pictures. 60 multi level brain teasing challenges. Can be played by one person or, competively, by two individuals or two teams. 60 reusable games on 30 boards. 162 double sided reusable tiles. Two versions of the game, 30 with geometric symbols and 30 with animal icons. Brand new still in sealed box. Cost £23nsonsell for &pound.