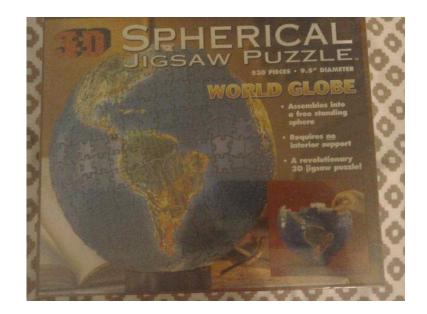

## World globe jigsaw puzzle (18 GBP)

间级控制

回绕中间

回級級回

Location **South East, West Sussex** https://www.freeadsz.co.uk/x-373234-z

回網費回

Defies laws of gravity. Has a trap door at top to put last piece in. Brand new still in sealed box. Ideal unusual present for jigsaw enthusiast or child to help learn countries of world. Cost £32 when.