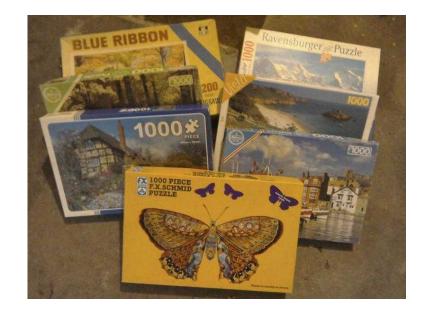

## jigsaw puzzles (4 GBP)

同學家相

同数数间

Location **South East, West Sussex** https://www.freeadsz.co.uk/x-373235-z

Large amount of puzzles, different subjects and lives. Price depends on pieces e.g. 3000/2000/1500 pieces £4, 1000 pieces £3, 500 pieces £2.50, other .