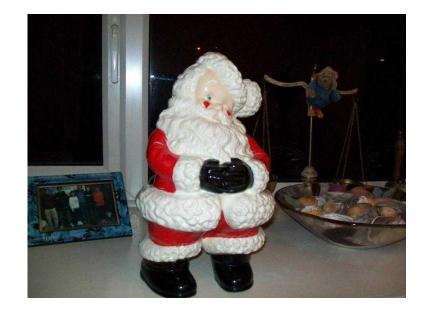

## **Ceramic Santa (50 GBP)**

Location **East of England, Cambridgeshire** https://www.freeadsz.co.uk/x-373267-z

UNIQUE handmade santa,18 inches

|     | Ceramic                           | Santa     |
|-----|-----------------------------------|-----------|
|     | https://www.freeadsz.co.1<br>67-z | ık/x-3732 |
|     | Ceramic                           | Santa     |
|     | https://www.freeadsz.co.i<br>67-z | ık/x-3732 |
|     | Ceramic                           | Santa     |
|     | https://www.freeadsz.co.i         | ık/x-3732 |
| 調整調 | Ceramic                           | Santa     |
|     | https://www.freeadsz.co.i<br>67-z | ık/x-3732 |
|     | Ceramic                           | Santa     |
|     | https://www.freeadsz.co.l         | ık/x-3732 |
|     | Ceramic                           | Santa     |
|     | https://www.freeadsz.co.i         | ık/x-3732 |
|     | Ceramic                           | Santa     |
|     | https://www.freeadsz.co.l         | ık/x-3732 |
|     | Ceramic                           | Santa     |
|     | https://www.freeadsz.co.i         | ık/x-3732 |
|     | Ceramic                           | Santa     |
|     | https://www.freeadsz.co.i         | ık/x-3732 |
|     | Ceramic                           | Santa     |
|     | https://www.freeadsz.co.i<br>67-z | ık/x-3732 |